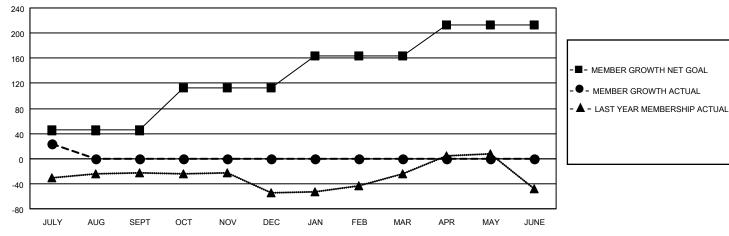

## GMT MONTHLY MEMBERSHIP PROGRESS REPORT

Multiple District 44

Results as of: 7/31/2024

GMT CA 1

**LOCATION: NEW HAMPSHIRE** 

|               |               |             |               |                       |                        |                         | O                                                  |  |
|---------------|---------------|-------------|---------------|-----------------------|------------------------|-------------------------|----------------------------------------------------|--|
| Clubs         |               |             |               | Members               |                        |                         |                                                    |  |
|               | RESULTS FOR   | R 2024-2025 |               | RESULTS FOR 2024-2025 |                        |                         |                                                    |  |
| QUARTER       | NEW CLUB GOAL | NEW CLUBS   | DROPPED CLUBS | QUARTER MEME          | BER GROWTH NET<br>GOAL | MEMBER GROWTH<br>ACTUAL | DROPPED<br>MEMBERS ACTUAL<br>(including transfers) |  |
| JULY/AUG/SEPT | 0             | 1           | 0             | JULY/AUG/SEPT         | 45                     | 40                      | 11                                                 |  |
| OCT/NOV/DEC   | 2             | 0           | 0             | OCT/NOV/DEC           | 68                     | 0                       | 0                                                  |  |
| JAN/FEB/MAR   | 0             | 0           | 0             | JAN/FEB/MAR           | 50                     | 0                       | 0                                                  |  |
| APR/MAY/JUNE  | 0             | 0           | 0             | APR/MAY/JUNE          | 50                     | 0                       | 0                                                  |  |

## GOALS AND ACTUAL MEMBERS CUMULATIVE

| DROPPED CLUBS: 0 |    | 12 CLUBS OF 79 ADDED 1 OR MORE | GENDER DISTRIBUTION             |                |     |
|------------------|----|--------------------------------|---------------------------------|----------------|-----|
|                  |    | NEW MEMBERS                    | MALE                            | 1,195 (53.09%) |     |
| DROPPED MEMBERS  |    |                                | FEMALE                          | 1,056 (46.91%) |     |
| DECEASED         | 0  | CLICK HERE FOR CUMULATIVE      | TOTAL FAMILY UNIT MEMBERS       |                | 709 |
| CLUB CANCELLED 0 |    | MEMBERSHIP DATA                |                                 |                | 074 |
| OTHER            | 10 |                                | FAMILY MEMBERS PAYING HALF DUES |                | 374 |
| TOTAL            | 10 |                                | I DOES                          |                |     |