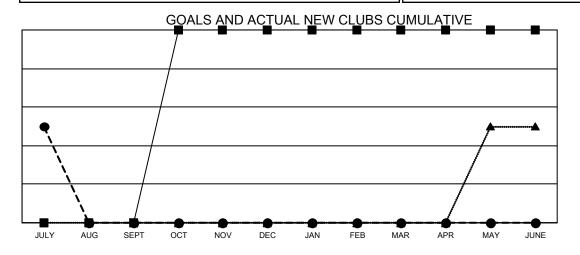

- CURRENT YEAR GOALS FOR NEW CLUBS

- ● - CURRENT YEAR ACTUAL NEW CLUBS

▲ - LAST YEAR ACTUAL NEW CLUBS

## GMT MONTHLY MEMBERSHIP PROGRESS REPORT

Multiple District 44

Results as of: 7/31/2024

GMT CA 1

**LOCATION: NEW HAMPSHIRE** 

|               |               |             |               |                       |                        |                         | O                                                  |  |
|---------------|---------------|-------------|---------------|-----------------------|------------------------|-------------------------|----------------------------------------------------|--|
| Clubs         |               |             |               | Members               |                        |                         |                                                    |  |
|               | RESULTS FOR   | R 2024-2025 |               | RESULTS FOR 2024-2025 |                        |                         |                                                    |  |
| QUARTER       | NEW CLUB GOAL | NEW CLUBS   | DROPPED CLUBS | QUARTER MEME          | BER GROWTH NET<br>GOAL | MEMBER GROWTH<br>ACTUAL | DROPPED<br>MEMBERS ACTUAL<br>(including transfers) |  |
| JULY/AUG/SEPT | 0             | 1           | 0             | JULY/AUG/SEPT         | 45                     | 40                      | 11                                                 |  |
| OCT/NOV/DEC   | 2             | 0           | 0             | OCT/NOV/DEC           | 68                     | 0                       | 0                                                  |  |
| JAN/FEB/MAR   | 0             | 0           | 0             | JAN/FEB/MAR           | 50                     | 0                       | 0                                                  |  |
| APR/MAY/JUNE  | 0             | 0           | 0             | APR/MAY/JUNE          | 50                     | 0                       | 0                                                  |  |